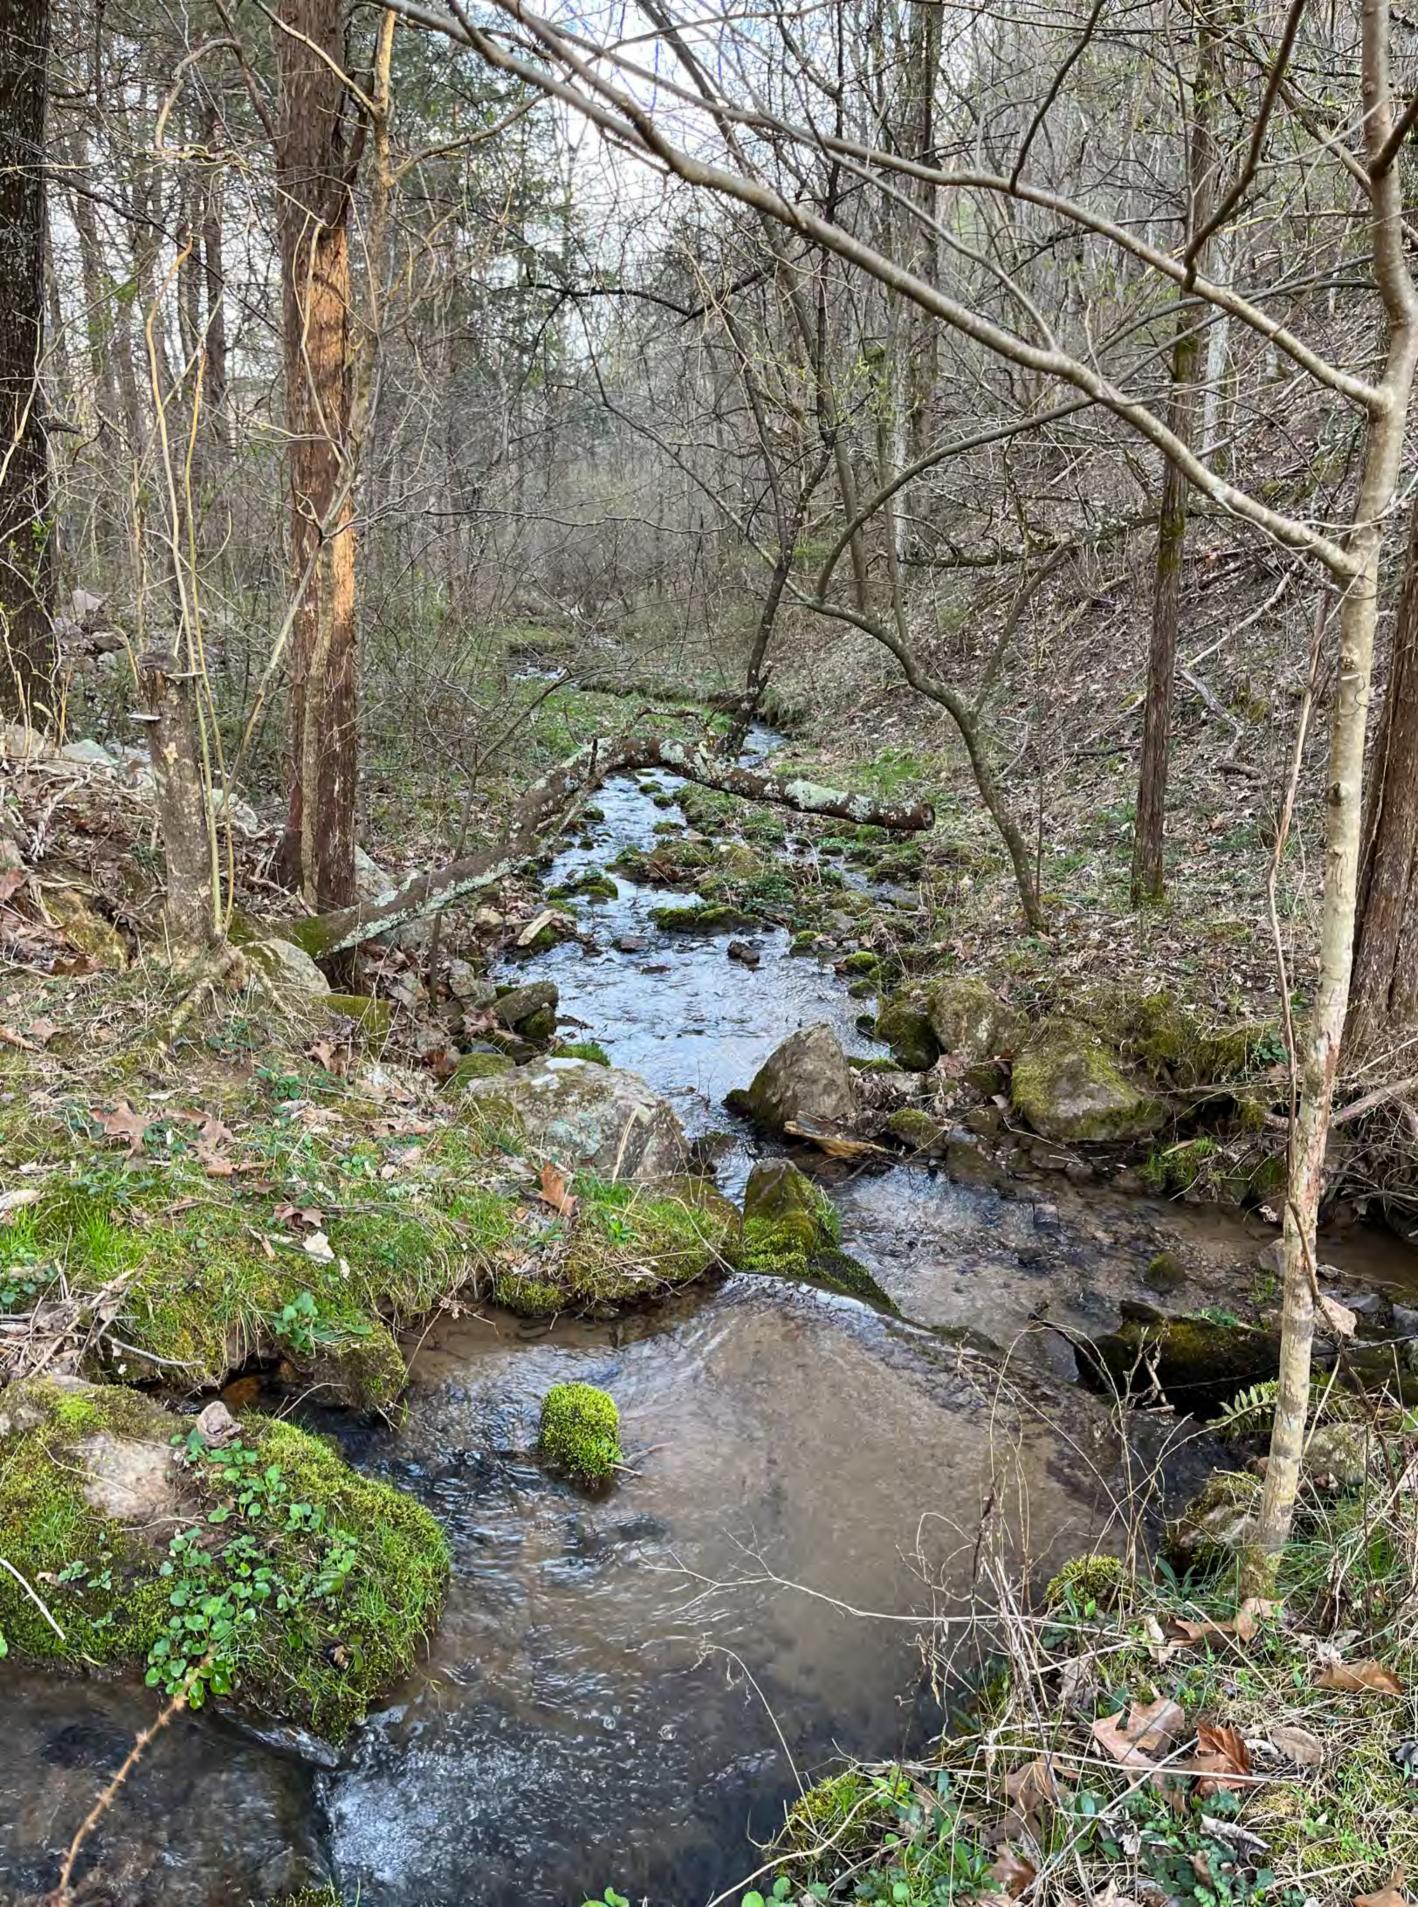

### **Bear Run**

### **Case Summary**

The new name <u>Bear Run</u> is proposed for an unnamed 1.7-mile-long tributary of Walker Creek in Rockbridge County and Augusta County. In 1999, the proponent purchased land that includes the stream's source and its upper 0.75 miles, and in 2003 placed the land into a permanent conservation easement. He states that the name "can raise awareness of the respect it deserves and help others see the importance of keeping it clean."