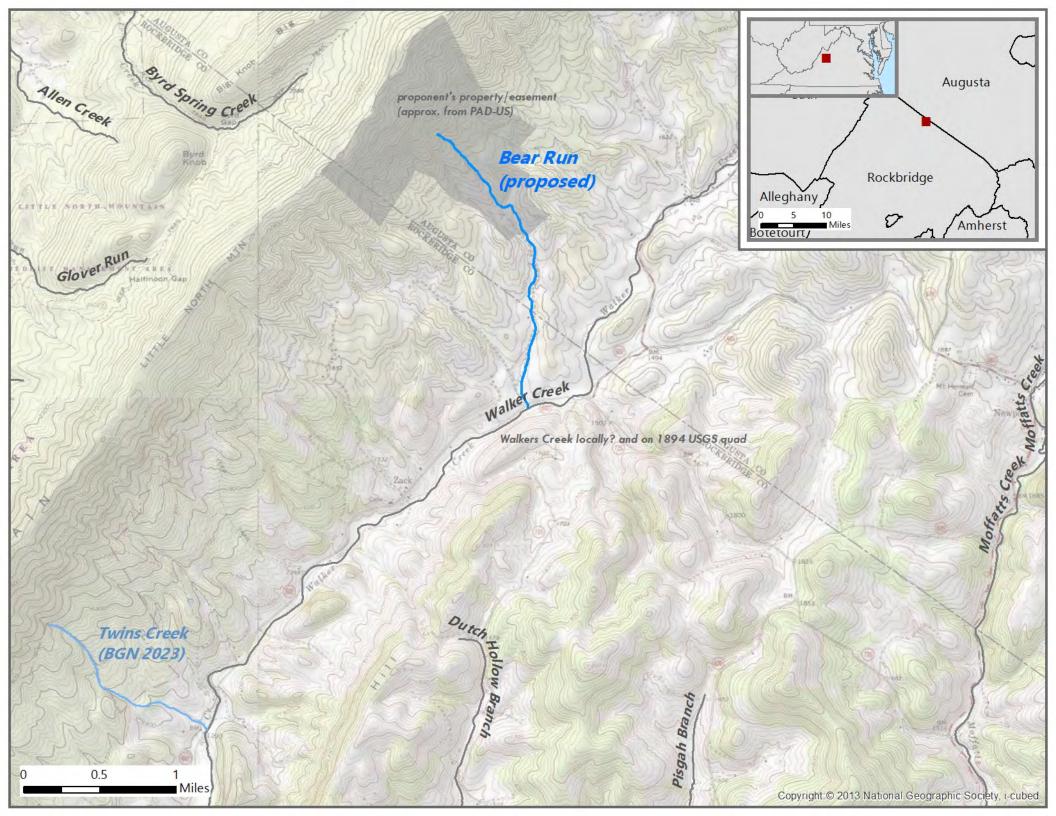

### **Bear Run**

### Feature Details

Primary coordinates 37.9993, -79.34906 Secondary coordinates 38.01982, -79.35765

Feature class stream
Feature size 1.7 mi. long

Feature description heads on the SE side of Little North Mountain 3.5 mi SW of

McKinley, flows SE into Walker Creek 0.8 mi. NE of Zack

Name history named for bears seen in the area USGS primary topo map Brownsburg 1:24,000 (mouth)

State(s) Virginia

County(s) Rockbridge County, Augusta County

Land ownership private

### **Case Summary**

The new name <u>Bear Run</u> is proposed for an unnamed 1.7-mile-long tributary of Walker Creek in Rockbridge County and Augusta County. In 1999, the proponent purchased land that includes the stream's source and its upper 0.75 miles, and in 2003 placed the land into a permanent conservation easement. He states that the name "can raise awareness of the respect it deserves and help others see the importance of keeping it clean."

GNIS lists a stream named <u>Bear Branch</u> 15 miles to the southeast in Augusta County; this stream is across the Shenandoah Valley on the Blue Ridge.